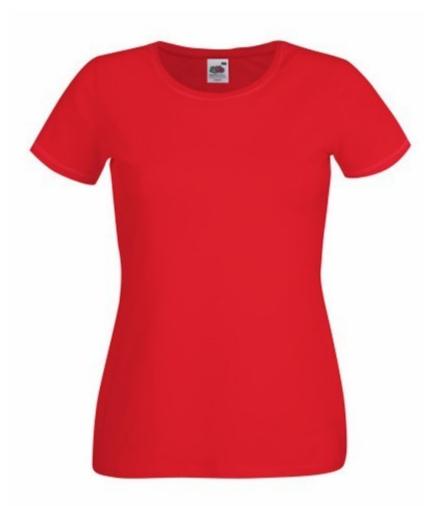

# FRUIT OF THE LOOM WOMEN'S CREW NECK T-SHIRT

## **Basic informations**

| Size: XL   |
|------------|
| Length: 51 |
| Width: 32  |
| Height: 19 |
| Color: Red |
| Size: XL   |

### Specification

Fruit of the Loom Women's Crew Neck T-shirt Red XL, 95% cotton, 5% elastane, 210gm / m2, round neckline, sleeveless, fine weave, custom branding